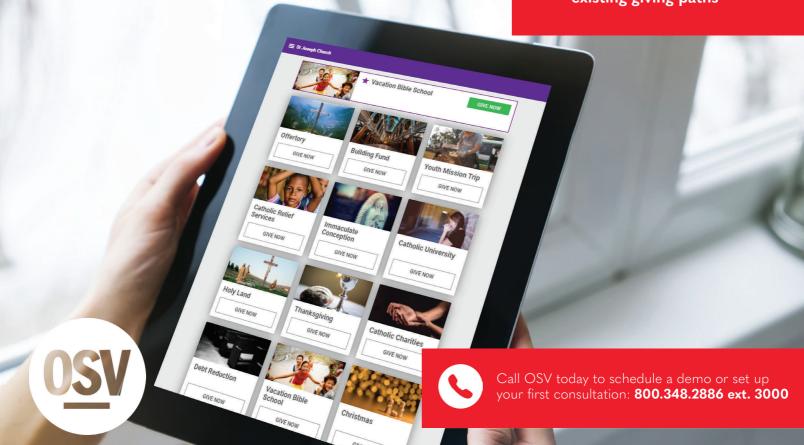

The Direct Donate function allows administrators to quickly and easily **create direct links to funds** of their choice. Designed to work seamlessly with **mobile devices** as well as desktop computers, create a simple way for parishioners to contribute to one-time events, mass intentions, holiday needs, classes, community drives and more. You can create preset donation amounts to match money box on envelopes too.

### FREEDOM FOR PARISHIONERS

OSV Online Giving provides your parishioners with the freedom to **give anytime, anywhere** with the click of a button. On your church's website or the web-based Online Giving app.