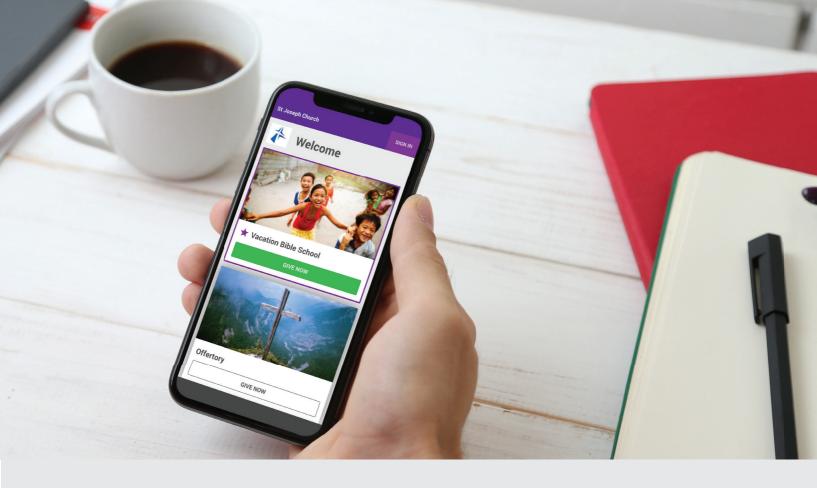

### FREEDOM FOR PARISHIONERS

OSV Online Giving provides your parishioners with the freedom to **give anytime, anywhere** with the click of a button. On your church's website or the web-based Online Giving app.