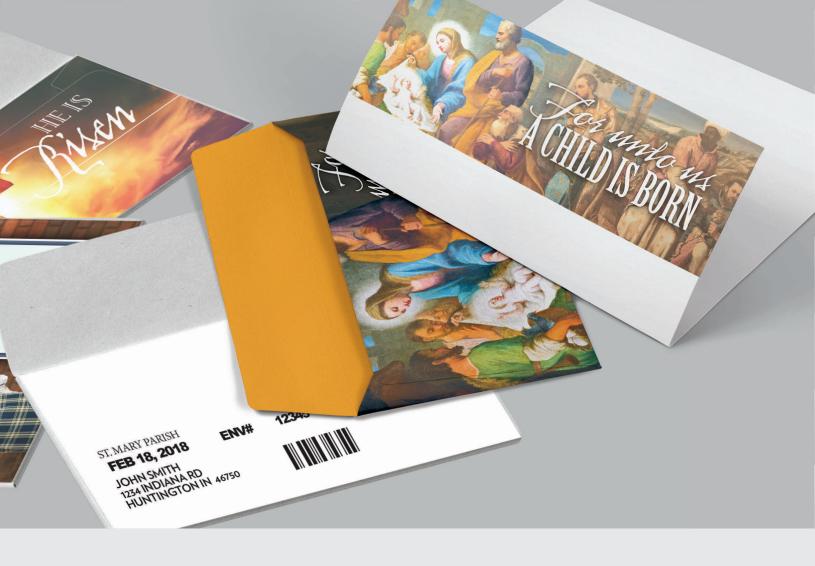

Your parish can choose our **Periodic Mailing** solution, a proven way to increase the number of contributors and contributions by giving your parish the flexibility to choose how often you want to send envelopes, and how to maximize your mailing as an ongoing communication tool. You can choose from a variety of designs or create your own. We also offer a **Starter Set** service in order to reduce the amount of time required to start new parishioners on your Periodic Mailing program. These sets consist of a weekly envelope, preprinted with parishioner information for each Sunday of the month in your program and sent directly to parishioners' homes.

visitor, traveling parishioner, or even for the parishioner who may have forgotten their weekly envelope.

We also offer a **Boxed Set** solution that ships one box of 52 weekly envelopes directly to the parish or parishioners. These sets come consecutively numbered and include all your Holy Days, diocesan collections, and other collections per the request of your parish. OSV will store your sets free of charge until they are ready to be shipped out. You can select a beautiful design from our stewardship series or customized design.

All these solutions can be paired with **Children and Teen Envelopes** to teach stewardship at influential ages, as well as **Holy Day and Special Collection Envelopes** to keep your parishioners educated and informed about different funds and ministries your parish may be supporting.

Don't forget that your weekly offering envelopes for adults and children are not only available in a variety of beautiful designs, but are also fully customizable as well, so you can tell your unique parish story. You can also enhance your solution by adding letters, mail back envelopes, record of contribution cards, online giving reminders, and much more.