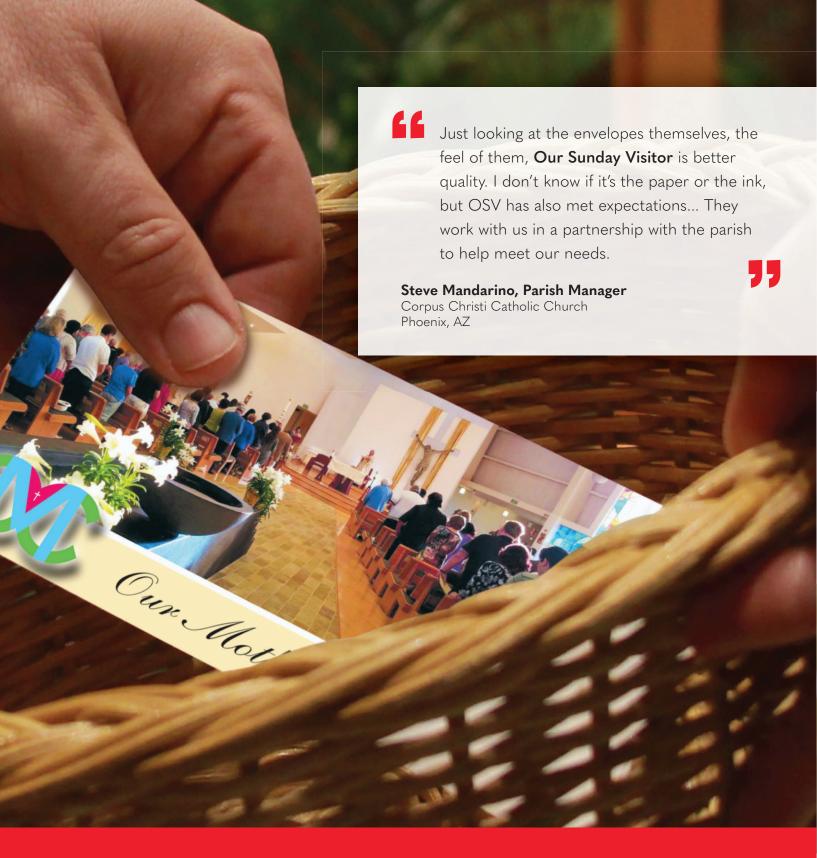

## OVER A CENTURY OF EXPERIENCE.

OSV has the answer for your parish to communicate your vision and mission through OSV Envelope Solutions. OSV has been helping parishes teach stewardship and increase their contributions through envelopes ever since our founder, Fr. John Francis Noll, introduced the concept to Catholic parishes around the country in 1916. That expertise is combined with knowing not one size fits all. Our outstanding customer satisfaction team will listen to your parish's needs and find the solution that best suits you and your parish.