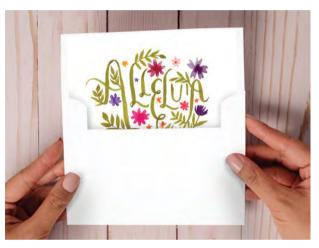

Alleluia Notecards (set of 25 with envelopes) NC2590 \$12.95

Bread of Life Tie TIE2558 \$32.00

Salve Regina Tie
TIE2559 \$32.00

25% Discount Deadline: **September 30, 2021** (applies only to

| Renew same          |
|---------------------|
| as last year        |
| (Specify design and |
| message below.)     |

### **GIFTS**

| Item Description                                                     | Quantity     |
|----------------------------------------------------------------------|--------------|
| Alleluia Enamel Pin                                                  | T2556 Qty:   |
| Alleluia Notecards Set of 25 3.5" x 5" cards with matching envelopes | NC2590 Qty:  |
| Bread of Life Tie                                                    | TIE2558 Qty: |
| Salve Regina Tie                                                     | TIE2559 Qty: |