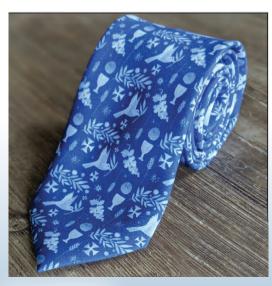

Alleluia Notecards (set of 25 with envelopes) NC2590 \$12.95

Bread of Life Tie TIE2558 \$32.00

Salve Regina Tie
TIE2559 \$32.00

25% Discount Deadline: **September 30, 2021** (applies only to

| Renew same          |
|---------------------|
| as last year        |
| (Specify design and |
| message below.)     |

### **GIFTS**

| Item Description                                                     | Quantity     |
|----------------------------------------------------------------------|--------------|
| Alleluia Enamel Pin                                                  | T2556 Qty:   |
| Alleluia Notecards Set of 25 3.5" x 5" cards with matching envelopes | NC2590 Qty:  |
| Bread of Life Tie                                                    | TIE2558 Qty: |
| Salve Regina Tie                                                     | TIE2559 Qty: |