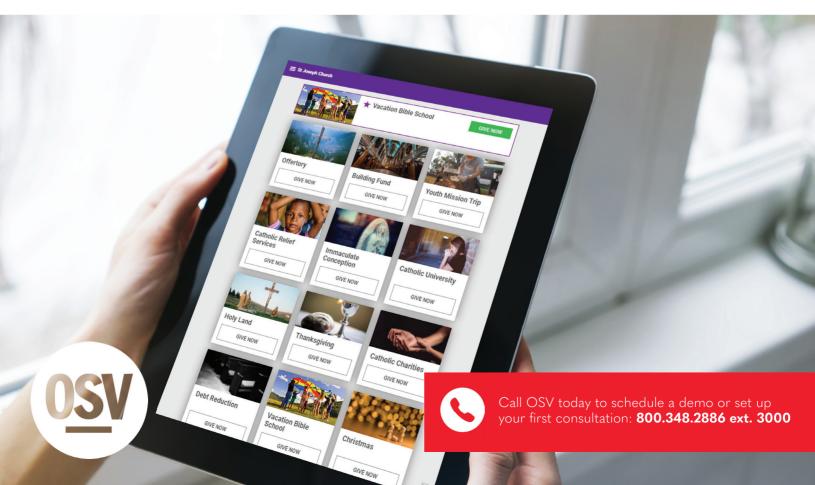

#### PERSONALIZED GIVING PAGE

Your online giving page should be reflective of your unique organization. Personalize your giving page with images that show your members what you're all about. With OSV Online Giving, funds are limitless; You can create a unique fund for any program, campaign, or initiative.

#### DIRECT DONATE

Easily create direct links to funds of your choice to provide parishioners with a simple way to contribute to one-time events, mass intentions, holiday needs, classes, community drives and more.