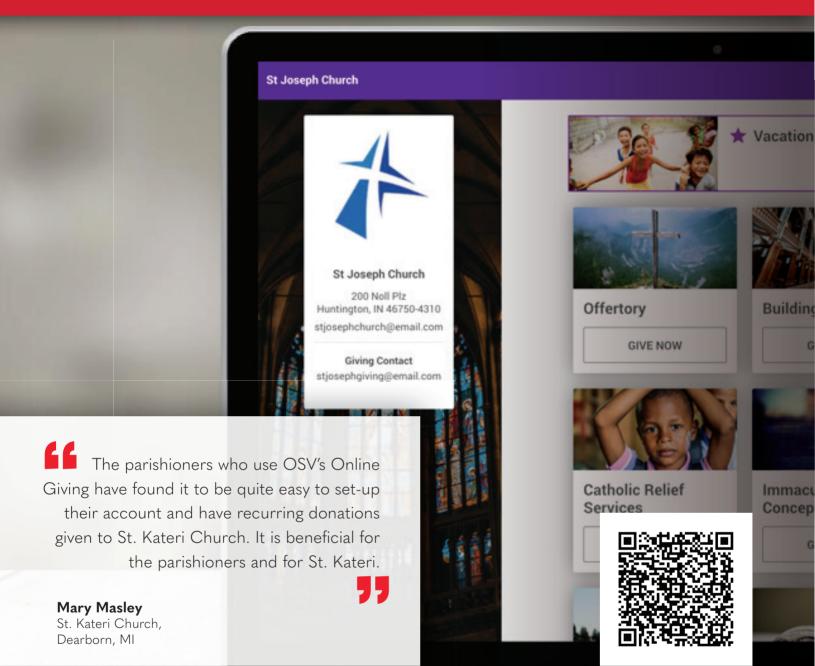

#### PERSONALIZED GIVING PAGE

Your online giving page should be reflective of your unique organization. Personalize your giving page with images that show your members what you're all about. With OSV Online Giving, funds are limitless; You can create a unique fund for any program, campaign, or initiative.